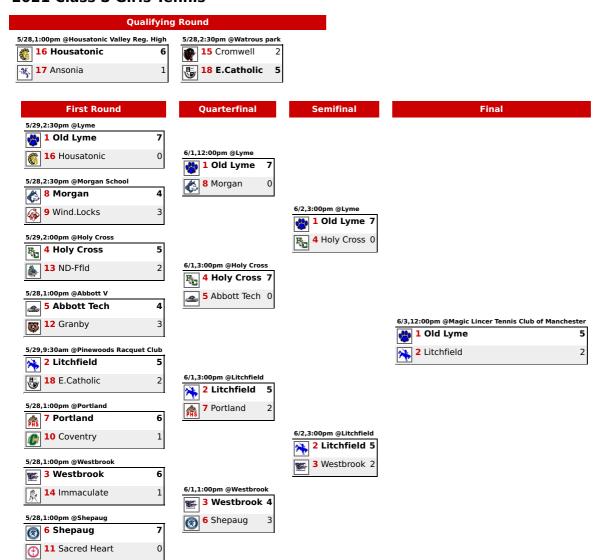

## **CIAC TOURNAMENT BRACKET**



## 2021 Class S Girls Tennis



## 2021 Class S Girls Tennis Rankings

| SCHOOL/TOWN  | RATING | PCT   | WON | LOST | TIED | TIEBREAKER         |
|--------------|--------|-------|-----|------|------|--------------------|
| Old Lyme     | 1      | 1.000 | 16  | 0    | 0    |                    |
| Litchfield   | 2      | .917  | 11  | 1    | 0    |                    |
| Westbrook    | 3      | .882  | 15  | 2    | 0    |                    |
| Holy Cross   | 4      | .875  | 14  | 2    | 0    |                    |
| Abbott Tech  | 5      | .750  | 6   | 2    | 0    |                    |
| Shepaug      | 6      | .667  | 8   | 4    | 0    |                    |
| Portland     | 7      | .625  | 10  | 6    | 0    | Head-to-Head (1-0) |
| Morgan       | 8      | .625  | 10  | 6    | 0    | By Lot             |
| Wind.Lo